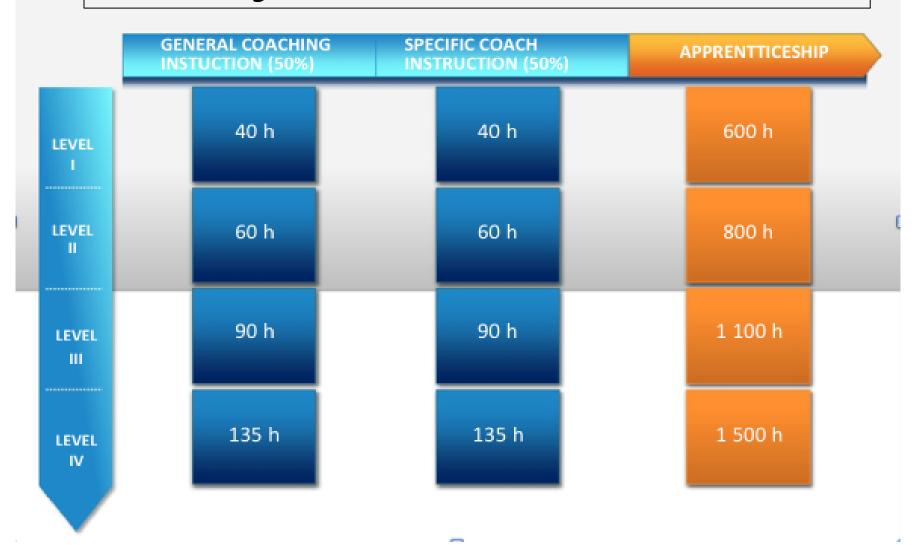

#### The New Organization of National Coaches Education

- Coaches education model decided by the Federation
- Certification issued by the Federation, with no limitations of autonomy and duration of validity

- P.N.F.T. development
- Complementary education for coaches, preparing the implementation of the new law

**AFTER** 

- Starting June 1<sup>st</sup>, 2012
- Certification issued by I.P.D.J., with limited validity
- Only new model of coaches education