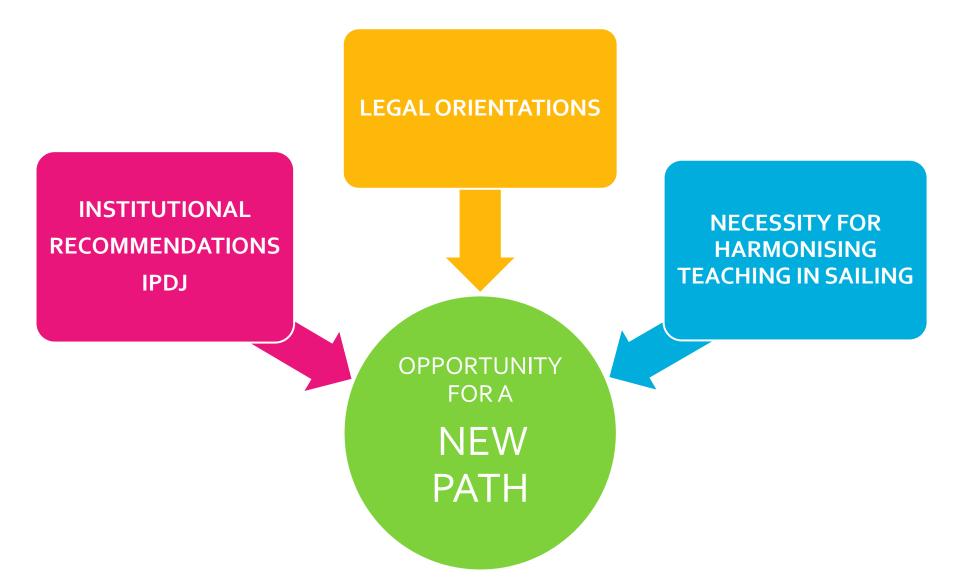

#### Government Law: 248-A/2008 of December 31st

### New regulation for coaching education, to be applied to ALL NATIONAL SPORTS FEDERATIONS

#### **Most important changes**:

- ALL Sport Coaches must have a valid coaching certification, issued by I.P.D.J. (Portuguese Institute of Sports and Youth), with the maximum duration of 5 years;
- The coaching certification is renewable, depending on specific criteria (hours of continuing education)
- ALL SPORTS FEDERATIONS must restructure their coaching education, following the I.P.D.J. Guidelines. This process was oriented with P.N.F.T. (National Plan for Coaches Education)